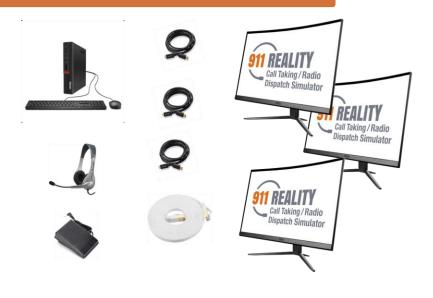

# HARDWARE FOR (1) FULL 911 REALITY PRO- COMM TRAINING STATION

### **INSTRUCTOR STATION**

Mini Computer 27" Screens Sets of Keyboards, Mouse (1) Main headset with mic (1) Cat Cord DP Cord Router pre-programmed

### STUDENT STATION

Mini Computer Sets of Keyboards, Mouse Monitors Main headset with mic Cat 7 Cord **DP Cords** Adapter (Foot Pedal