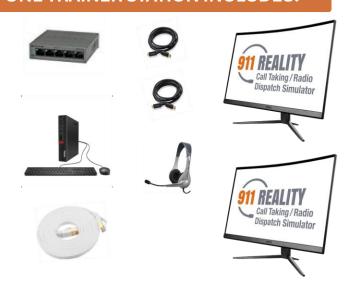

# **ONE TRAINER STATION INCLUDES:**

### **INSTRUCTOR STATION**

Mini Computer 27" Screens Sets of Keyboards, Mouse (1) Main headset with mic (1) Cat Cord DP Cord Router pre-programmed

### STUDENT STATION

Mini Computer Sets of Keyboards, Mouse Monitors Main headset with mic Cat 7 Cord **DP Cords** Adapter (Foot Pedal