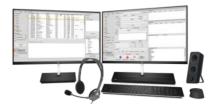

### **INSTRUCTOR STATION**

Mini Computer 27" Screens Sets of Keyboards, Mouse (1) Main headset with mic (1) Cat Cord DP Cord Router pre-programmed

### STUDENT STATION

Mini Computer Sets of Keyboards, Mouse Monitors Main headset with mic Cat 7 Cord **DP Cords** Adapter (Foot Pedal