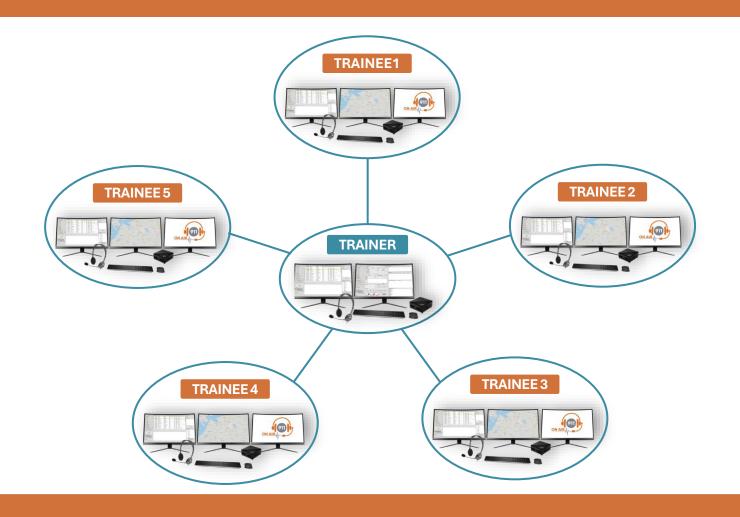

# HARDWARE FOR (1) FULL 911 REALITY PRO- COMM TRAINING STATION

# **ONE TRAINER STATION INCLUDES:**

## MULTIPLE STUDENTS CAN BE ADDED

GET A QUOTE support@911trainer.com