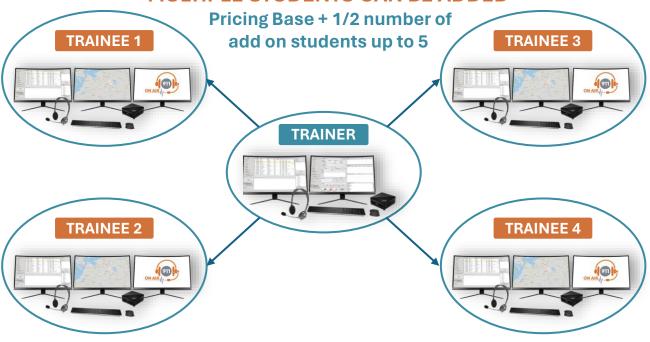

nd fundamental learning for call taking, determining call types, level of severity and type of response. Pre-CAD Floor Ready. Custom Ali, Radio Traffic, Call Types, Units, Ring Down, Line Labels.
- 2 Text 911 lines TTY calls Ring Down Lines programmable Call Back Line for hangup
- Business Line Recording Studio On Screen Capture Video Tutorials Flags/Premise Hx
- Customized prior to delivery for addressing, call types, units and ring down lines.



SCENARIOS Full A-Z police, fire and EMS scenarios provided for training sessions.



**DOCUMENTATION** Full documentation of every lab session.

- Three types of documentation for Student Portfolio. Student Logs, Audio Recordings
- DOR Instructor Notes Report labeled with date and Instructor and Trainee name.

## MULTIPLE STUDENTS CAN BE ADDED



GET A QUOTE support@911trainer.com

# 9-1-1 REALITY TRAINING STATION



# DESCRIPTION 911 REALITY PRO-COMM SIMULATOR STATIONS

#### 911 REALITY PRO-COMM

Created at the request of Comm Center Trainers to meet the need for more realism. We added a third screen with radio traffic in the background and a foot pedal.

#### **DESIGN INTENT**

The stations were designed to be; portable, Ethernet, plug and play, pre-CAD generic learning environment, with online 911 academy and online certification loaded onto the stations for a full plug and train 911 Academy full course of SKILLS learning and practice.

#### **USER CONFIGURABLE FILES - CUSTOMIZABLE FEATURES**

#### Stations can be customized prior to delivery for the following features:

- ALI DATA BASE (addressing) will have loaded 100-50 bus