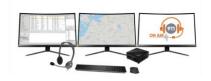

#### **SOFTWARE FEATURES**

SIMULATION FEATURES NEW Foot pedal for radio transmissions. Third Screen for Radio Traffic Distraction. Multi Tasking Training • Login screens • Call Types/codes programmable

#### 911 REALITY PRO-COMM

Created at the request of Comm Center Trainers to meet the need for more realism. We added a third screen with radio traffic in the background and a foot pedal.